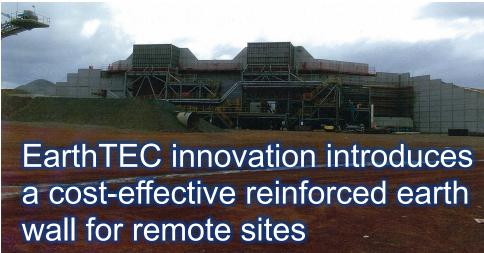

## The finished wall has a face area of over 1500m<sup>2</sup> and is the first of its kind in the world.

EarthTEC's close involvement with the on-site project team has enabled a number of site generated change requests to be dealt with to achieve a solution tailored to meet the client's exacting requirements. The finished wall has a face area of 1500m<sup>2</sup> and is the first of its kind in the world.

The metTEC<sup>TM</sup> System offers significant advantages over conventional reinforced earth walls and has been developed to accommodate a wide range of on-site fill materials and provides an integrated safety system to reduce the working at height risks associated with this type of construction. The metTEC<sup>TM</sup> System is ideally suited to industrial and remote sites.