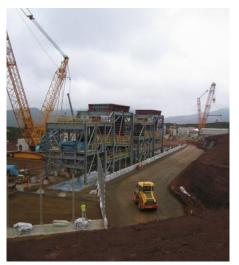

## REINFORCED EARTH

REF No. E/RE-1023

Client: INCO

**Location:** Noumea, New Caledonia **Project:** Goro Nickel project

The Goro Nickel project is the largest single-stage construction project ever undertaken in the nickel industry. When completed, it will have a production capacity of 60,100 tonnes.

As part of the construction work, a 14m high Rom Pad (Dump Wall) was required. The wall would allow 174 tonne dump trucks to discharge materials into the plant for processing.

A number of mechanically-stabilised Earth (MSE) Systems were evaluated and EarthTEC's metTEC<sup>TM</sup> System was selected following a rigorous evaluation process. EarthTEC was engaged by INCO on a design, supply and technical services basis o deliver the metTEC<sup>TM</sup> wall.

## The finished wall has a face area of over 1500m<sup>2</sup> and is the first of its kind in the world.

EarthTEC's close involvement with the on-site project team has enabled a number of site generated change requests to be dealt with to achieve a solution tailored to meet the client's exacting requirements. The finished wall has a face area of 1500m<sup>2</sup> and is the first of its kind in the world.